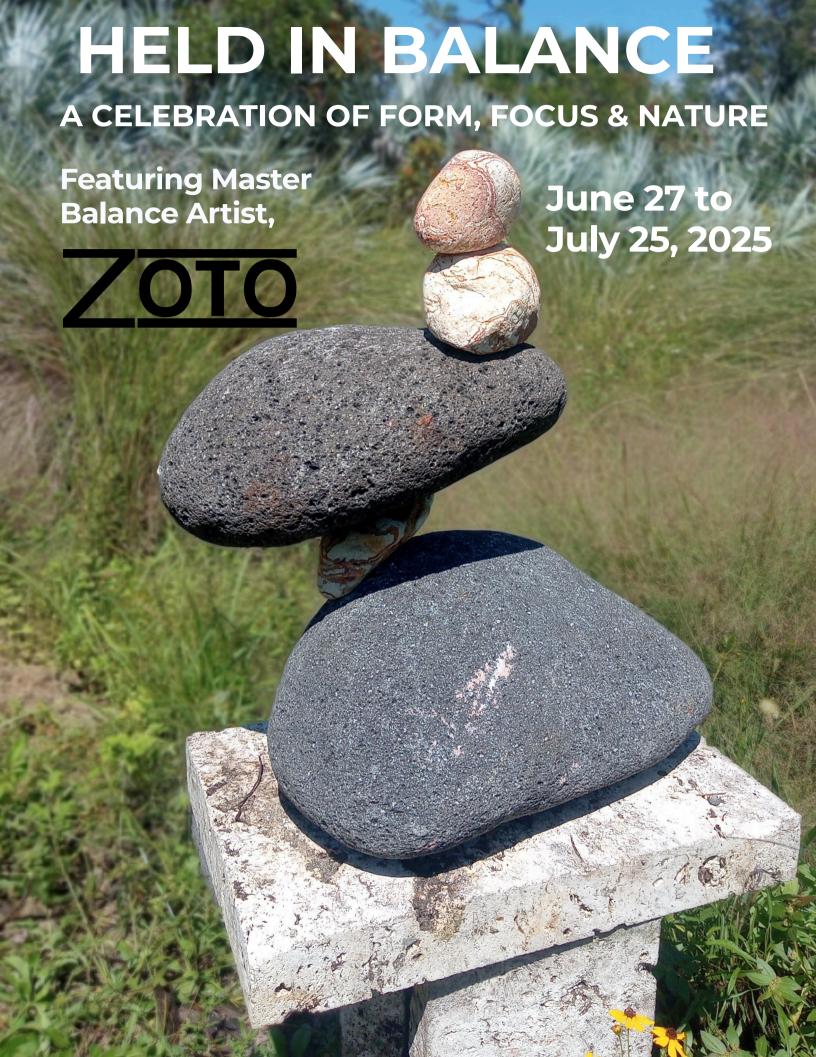

## Held in Balance - A Celebration of Form, Focus & Nature June 27 to July 25, 2025

A unique artistic exhibit by Master Balance Artist ZOTO. Using only natural material – no glue, no tricks, ZOTO creates striking, temporary works that explore stillness, beauty, and the art of impermanence. Please consider being a part of this.